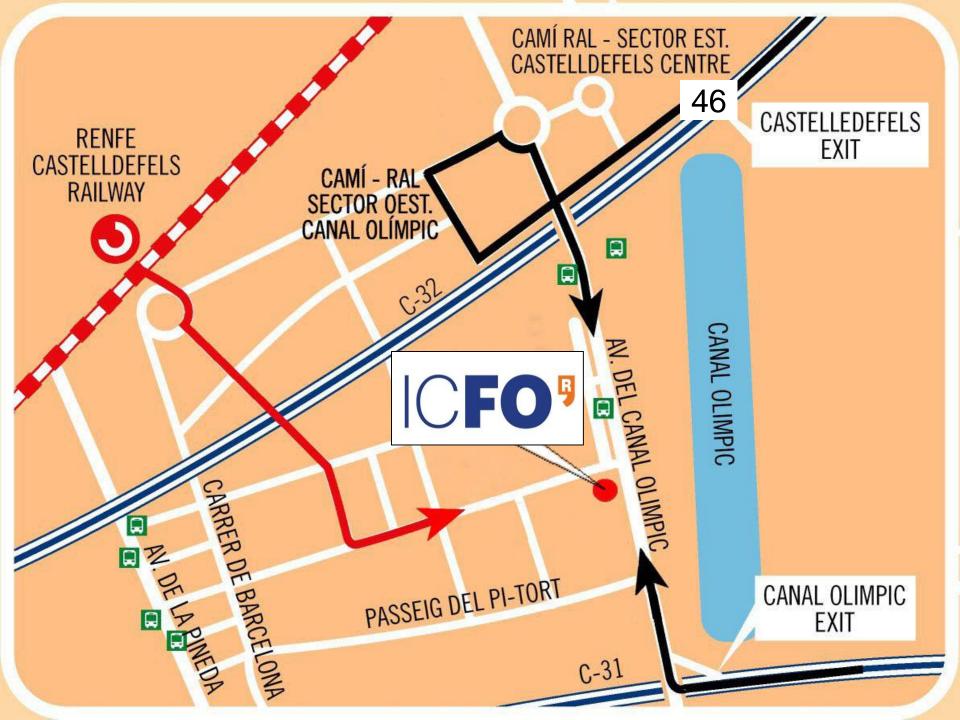

#### <u>Car</u>

The PMT is 10 minutes from the airport and 20 minutes from Barcelona downtown.

- C-32 motorway: exit 46.
- C-31 motorway: Canal Olímpic exit.

There is a parking area next to the ICFO along the Olympic Canal.

- C-32 motorway: exit 46
- C-31 motorway: exit Canal Olimpic

# ... from Girona Airport (RyanAir)

Take A-7 motorway to Barcelona. When approaching Barcelona, follow "Ronda de Dalt -Llobregat" signs. This road links with the C-32 motorway. Exit at 46 - Castelldefels. Then follow the signs to either Canal Olímpic or UPC Campus.